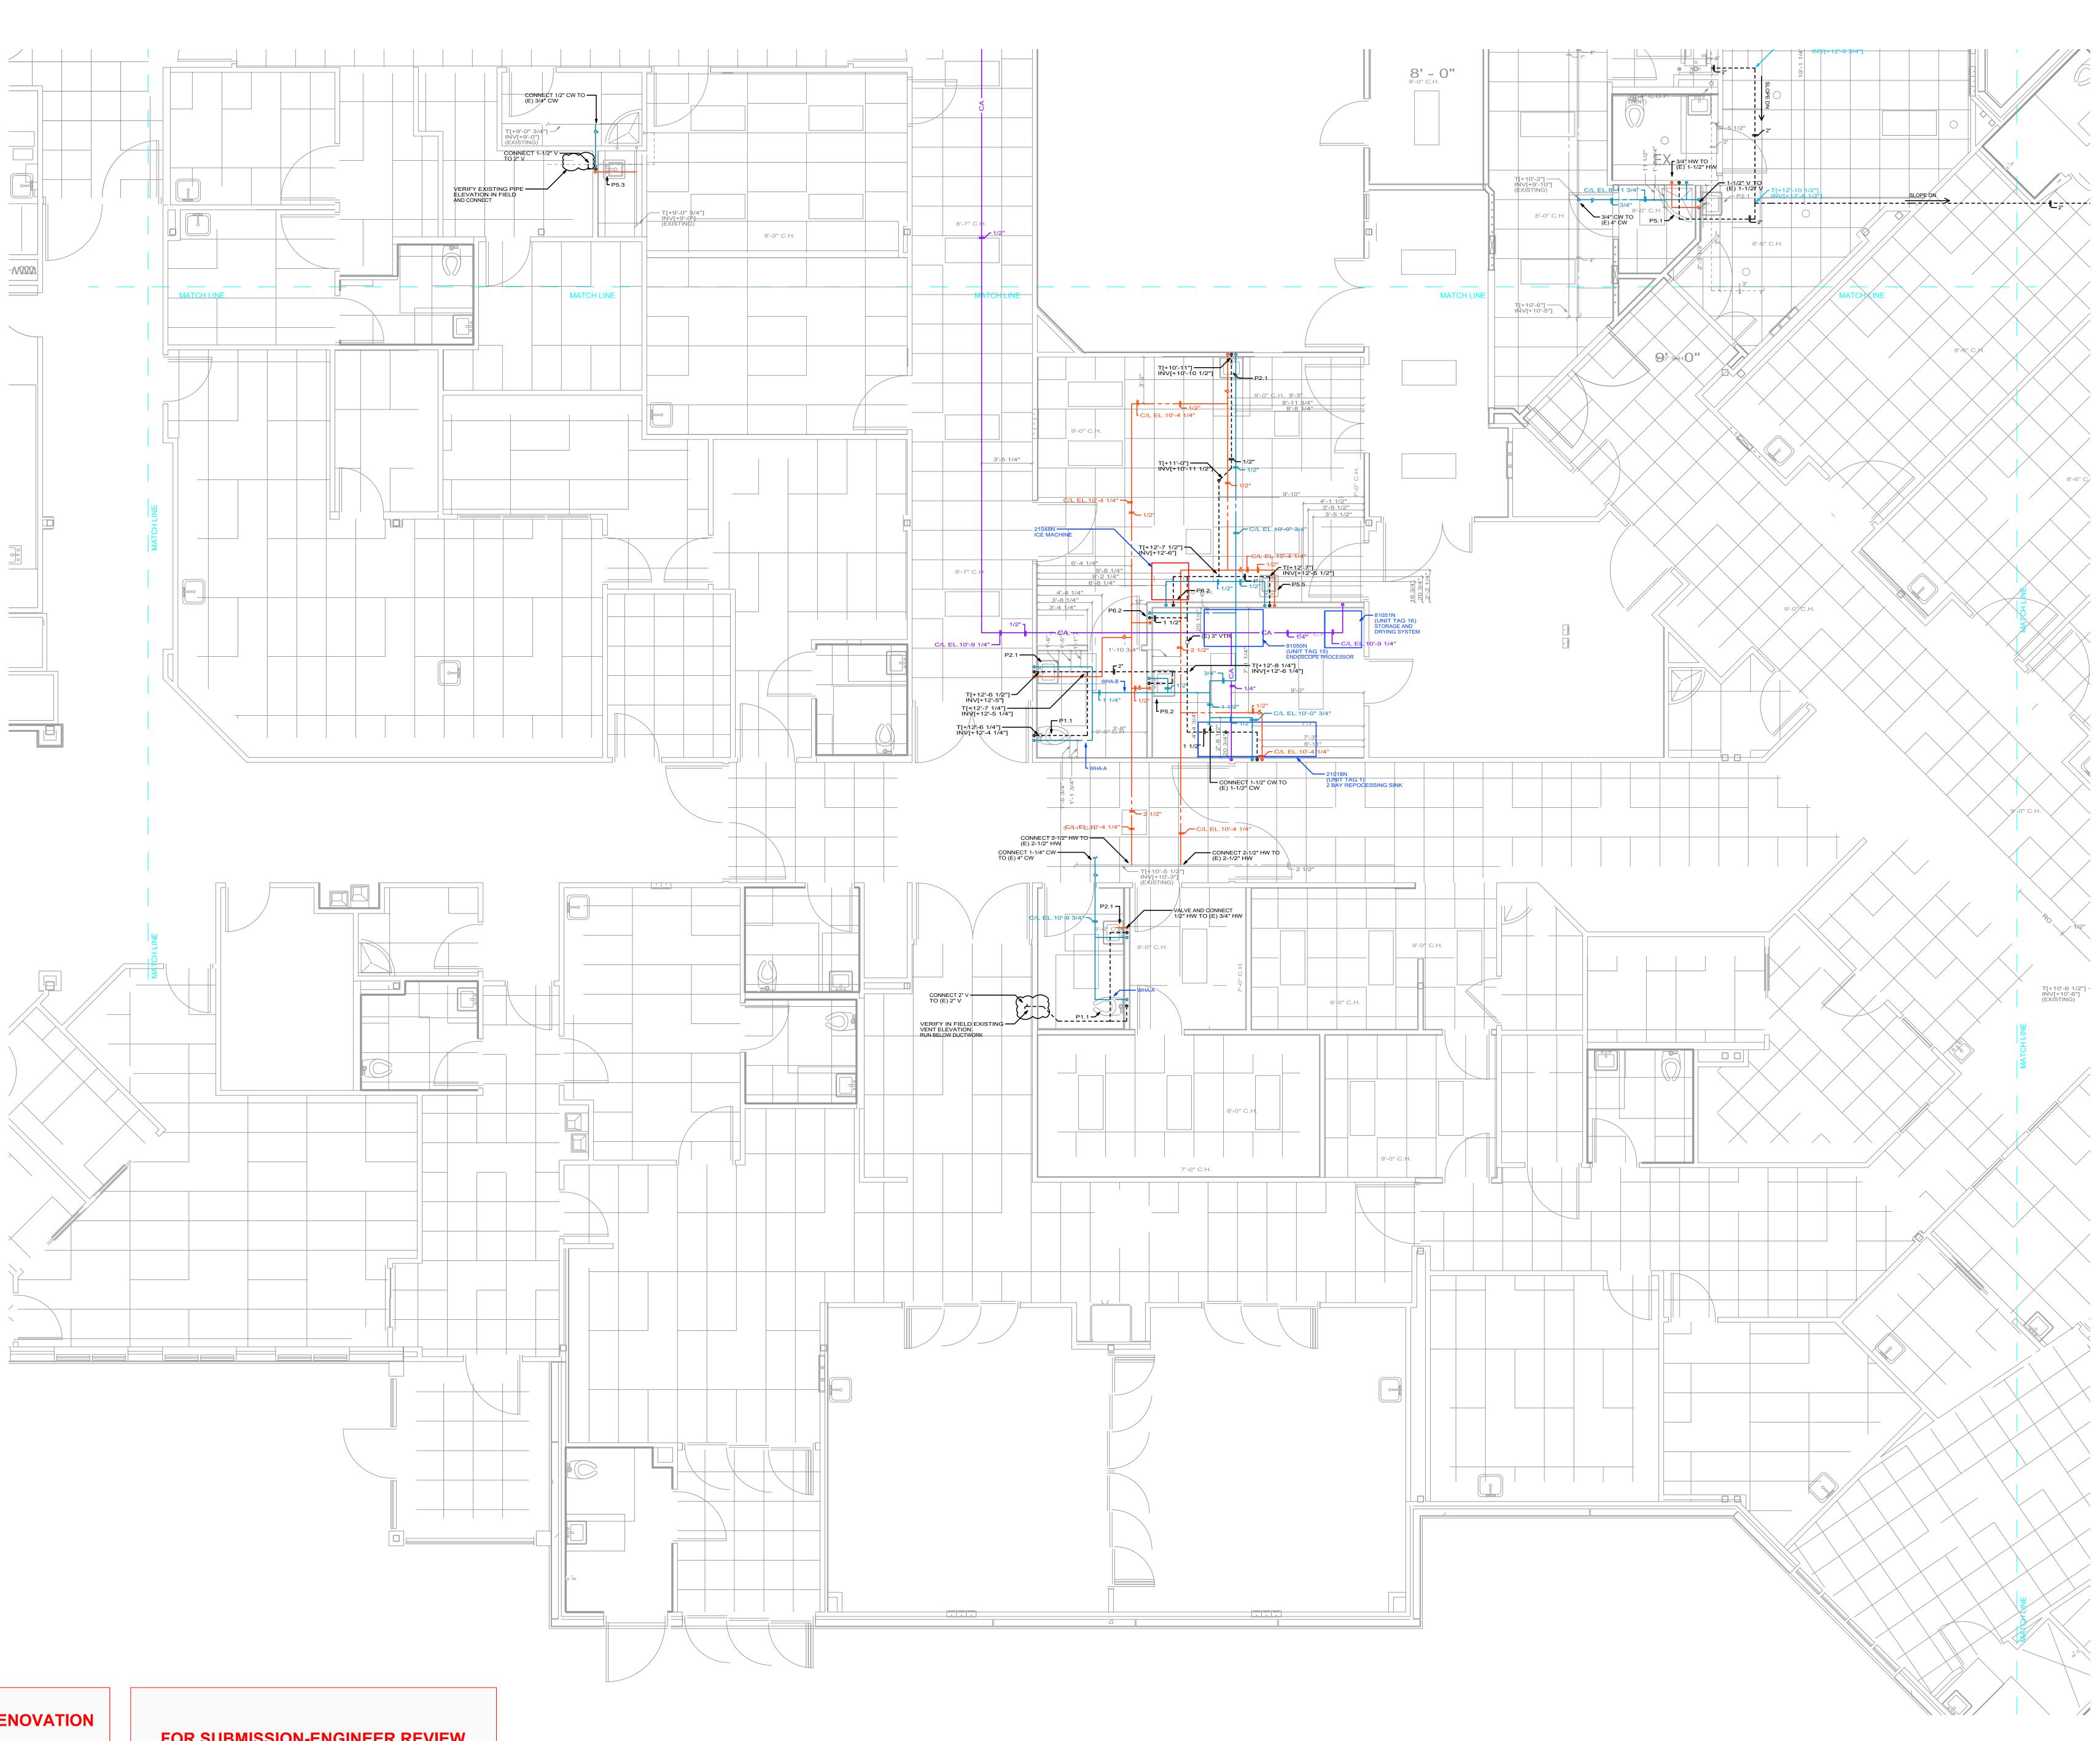

THIS DRAWING IS PRODUCED BY:

SHOPDRAWINGS.COM 10315 CANNON FORGE LANE HAGERSTOWN MD 21742 (301) 926-6000 WWW.SHOPDRAWINGS.COM

P-1ST-5

**FILLMORE** COUNTY HOSPITAL

GENEVA, NEBRASKA

1ST FLR **PLUMBING** 

Scale: 1/4" = 1'-0" March 25, 2024